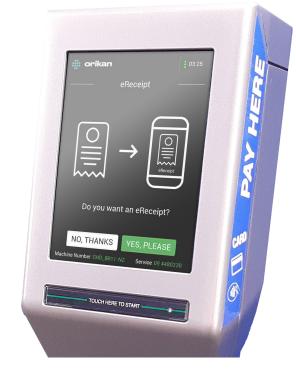

o use the new NPDC parking machines

# STEP 1

If the screen is blank touch the wake area or stand in front of the meter to activate.

Touch here and press **START**. —



# STEP 2

Enter your number plate into the machine and press **CONTINUE**.



## STEP 3

Select payment option.
Coins or credit card.
Press PAY NOW.

If using PayMyPark, follow the prompts on your device.



#### STEP 4A

#### **Coin payment**

Insert coins and the meter will calculate the time for your parking session.

Press **CONTINUE**.

# OR

### STEP 4B

#### **Card payment**

Use the – or + keys. Press **CONTINUE**.

Review parking session. Press OK.

Tap card against the card reader for payment. Go to Step 6.

### STEP 5

Review parking session. Press OK.



\$3.00

#### STEP 6

Press YES or NO for an eReceipt.



## STEP 7

If you select Yes for eReceipt, scan QR code or take a photo with your phone.

Press **CONTINUE**.



#### STEP 8

Transaction completed.