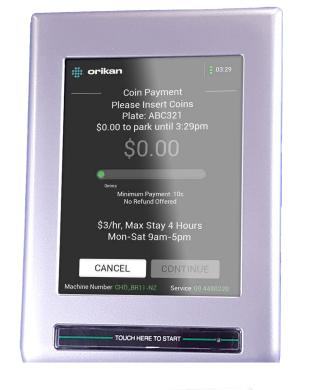

#### **Coin payment**

Insert coins and the meter will calculate the time for your parking session.

Press **CONTINUE**.