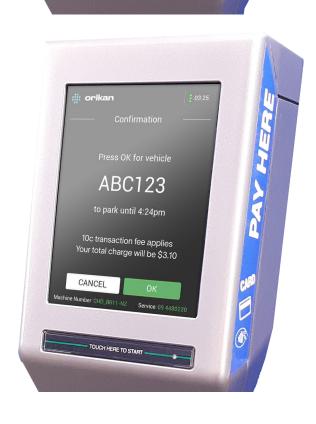

ess **START**. —



# STEP 2

Enter your number plate into the machine and press **CONTINUE**.



## STEP 3

Select payment option.
Coins or credit card.
Press PAY NOW.

If using PayMyPark, follow the prompts on your device.



#### STEP 4A

#### **Coin payment**

Insert coins and the meter will calculate the time for your parking session.

Press **CONTINUE**.

# OR

### STEP 4B

#### **Card payment**

Use the – or + keys. Press **CONTINUE**.

Review parking session. Press OK.

Tap card against the card reader for payment. Go to Step 6.

### STEP 5

Review parking session. Press OK.



\$3.00

#### STEP 6

Press YES or NO for an eReceipt.



## STEP 7

If you select Yes for eReceipt, scan QR code or take a photo with your phone.

Press **CONTINUE**.



#### STEP 8

Transaction completed.