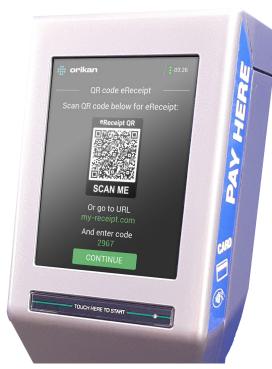

## STEP 7

If you select Yes for eReceipt, scan QR code or take a photo with your phone.

Press **CONTINUE**.