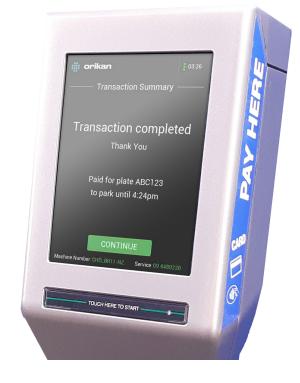

s **START**. —



# STEP 2

Enter your number plate into the machine and press **CONTINUE**.



## STEP 3

Select payment option.
Coins or credit card.
Press PAY NOW.

If using PayMyPark, follow the prompts on your device.



#### STEP 4A

#### **Coin payment**

Insert coins and the meter will calculate the time for your parking session.

Press **CONTINUE**.

# OR

### STEP 4B

#### **Card payment**

Use the – or + keys. Press **CONTINUE**.

Review parking session. Press OK.

Tap card against the card reader for payment. Go to Step 6.

### STEP 5

Review parking session. Press OK.



\$3.00

#### STEP 6

Press YES or NO for an eReceipt.



## STEP 7

If you select Yes for eReceipt, scan QR code or take a photo with your phone.

Press **CONTINUE**.



#### STEP 8

Transaction completed.