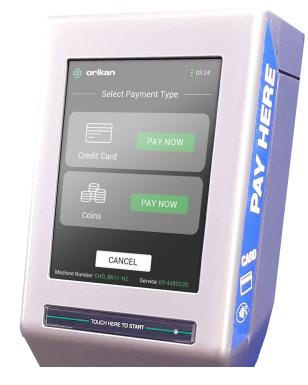

## STEP 3

Select payment option.
Coins or credit card.
Press PAY NOW.

If using PayMyPark, follow the prompts on your device.