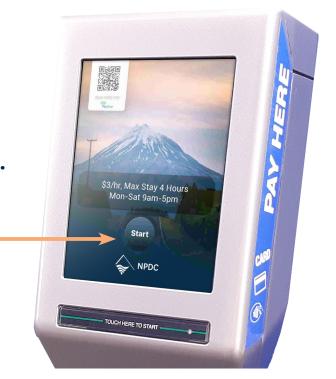

# STEP 1

If the screen is blank touch the wake area or stand in front of the meter to activate.

Touch here and press **START**. —