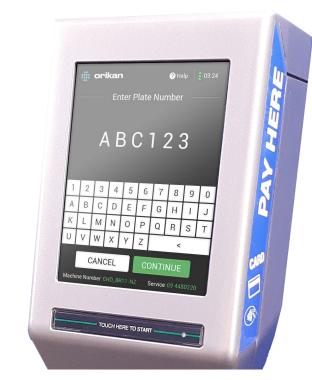

# How to use the new NPDC parking machines

# STEP 1

If the screen is blank touch the wake area or stand in front of the meter to activate.

Touch here and press **START**. —



# STEP 2

Enter your number plate into the machine and press **CONTINUE**.



## STEP 3

Select payment option.
Coins or credit card.
Press PAY NOW.

If using PayMyPark, follow the prompts on your device.



#### STEP 4A

#### **Coin payment**

Insert coins and the meter will calculate the time for your parking session.

Press **CONTINUE**.

# OR

### STEP 4B

#### **Card payment**

Use the – or + keys. Press **CONTINUE**.

Review parking session. Press OK.

Tap card against the card reader for payment. Go to Step 6.

### STEP 5

Review parking session. Press OK.



\$3.00

#### STEP 6

Press YES or NO for an eReceipt.



## STEP 7

If you select Yes for eReceipt, scan QR code or take a photo with your phone.

Press **CONTINUE**.



#### STEP 8

Transaction completed.