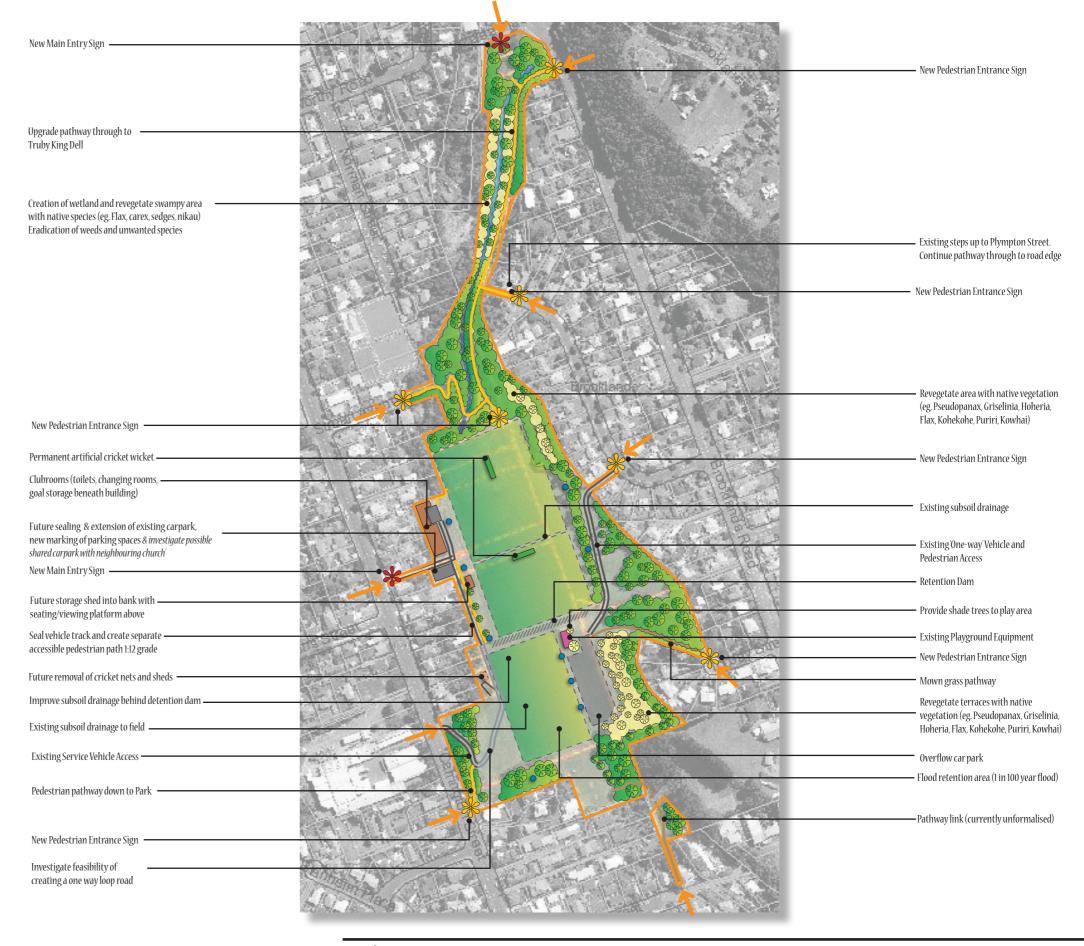

## Visual Resource Key Land Parcel **Entry Points** Mown Sports Field Area Hardcourt Area Lease Boundary Existing Trees/Vegetation Proposed Trees/Vegetation Main Entry Sign Pedestrian Entry Sign Existing Building Future Building Play Equipment Goal Storage Area Cricket Nets Cricket Wicket Bike Racks Floodlights Future Floodlights Carpark Proposed Surfaced Pathway Existing Surfaced Pathway Proposed Unsurfaced Pathway Existing Unsurfaced Pathway Waahi Tapu/Archaeological Site Existing Monument/Memorial Landscape Context Map & Key Park Boundary Surrounding Open Space/ Reserves/Sports Fields

## Vogeltown Park Development Concept Carrington Street, New Plymouth