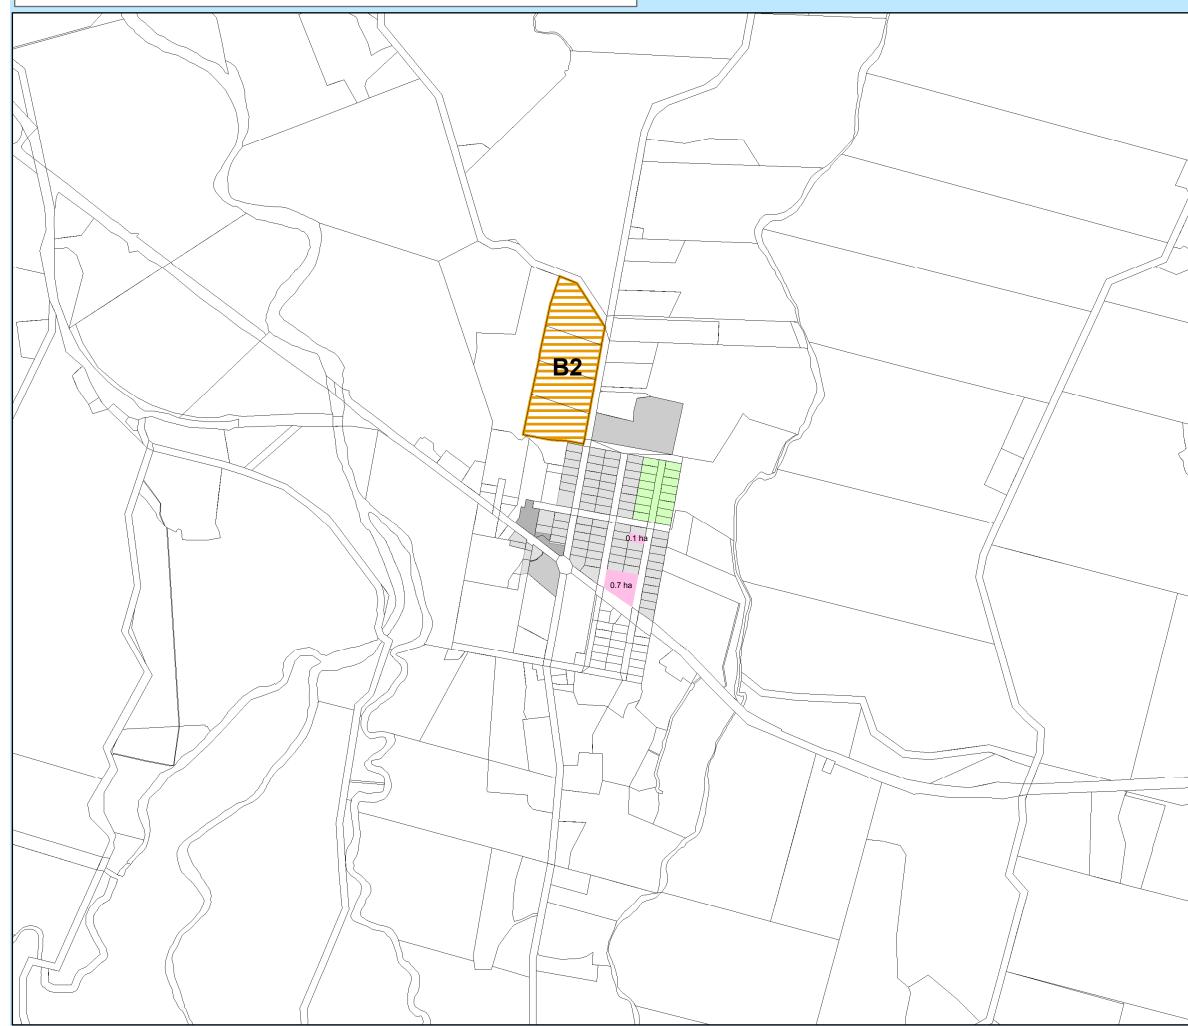

## New Plymouth Land Supply Review : Growth Areas

| 7 | NEW PLYMOUTH<br>DISTRICT COUNCIL<br>newplymouthnz.com                          |
|---|--------------------------------------------------------------------------------|
|   | March 2008                                                                     |
|   | Existing environment areas                                                     |
|   | Residential                                                                    |
|   | Industrial<br>Business                                                         |
|   | Open space                                                                     |
| 7 | Available Residential<br>(Gross site area at Sep 2005)                         |
|   | Available Industrial<br>(Gross site area at Sep 2005)                          |
|   | Residential Environment Area<br>(Gross site area in alternate use at Sep 2005) |
| 1 | Industrial Environment Area<br>(Gross site area in alternate use at Sep 2005)  |
|   | Growth recommendations                                                         |
|   | Residential                                                                    |
|   | Business / Light industrial                                                    |
| 7 | Future open space<br>Future business /                                         |
|   | Light industry                                                                 |
| / | Potential Residential Areas                                                    |
|   |                                                                                |
|   |                                                                                |
|   |                                                                                |
|   |                                                                                |
|   |                                                                                |
|   |                                                                                |
|   |                                                                                |
|   |                                                                                |
|   |                                                                                |
| 4 | Growth Area Land Area (Ha)<br>B2 7.11                                          |
|   | 0 0.3 0.6                                                                      |
|   | Egmont Village                                                                 |
|   | Map 7H                                                                         |