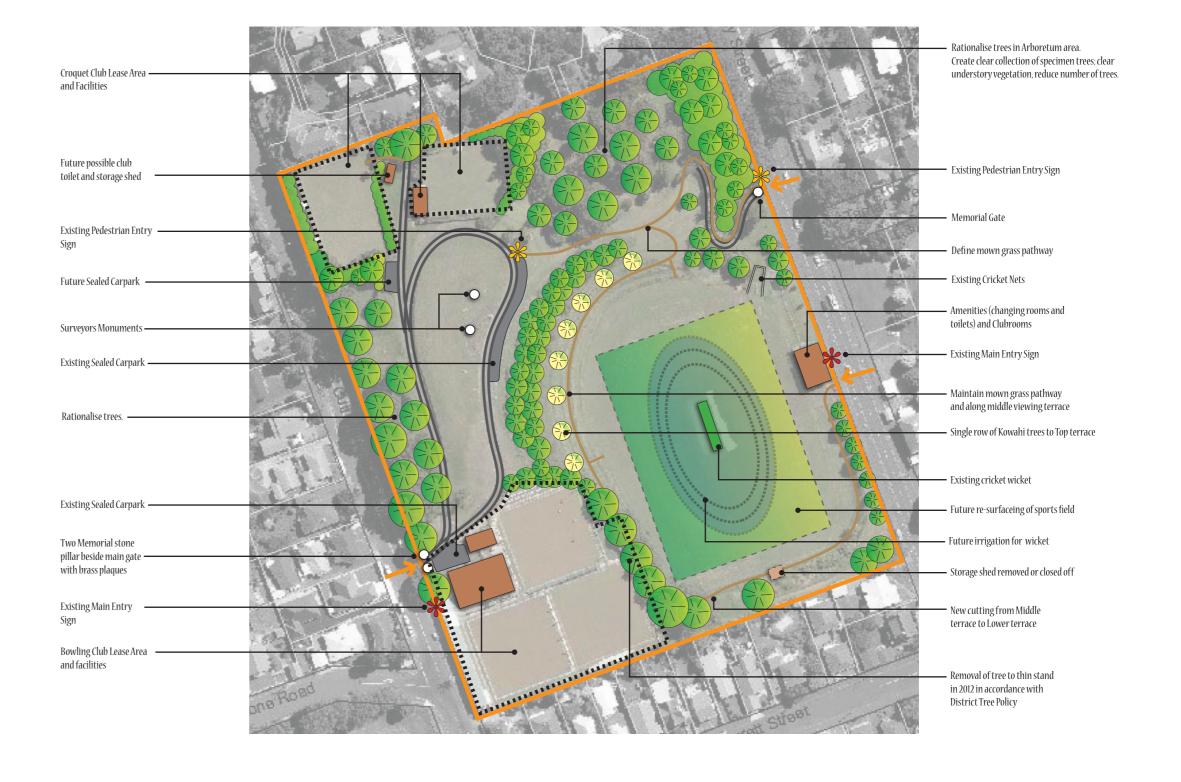

## Visual Resource Key Land Parcel **Entry Points** Mown Sports Field Area Hardcourt Area Lease Boundary Existing Trees/Vegetation Proposed Trees/Vegetation Main Entry Sign Pedestrian Entry Sign Existing Building Future Building Play Equipment Goal Storage Area Cricket Nets Cricket Wicket Bike Racks Floodlights Future Floodlights Carpark Proposed Surfaced Pathway Existing Surfaced Pathway Proposed Unsurfaced Pathway Existing Unsurfaced Pathway Waahi Tapu/Archaeological Site Existing Monument/Memorial Landscape Context Map & Key Park Boundary Surrounding Open Space/ Reserves/Sports Fields

Western Park (encompassing Churchill Heights) Development Concept Cutfield Road, New Plymouth