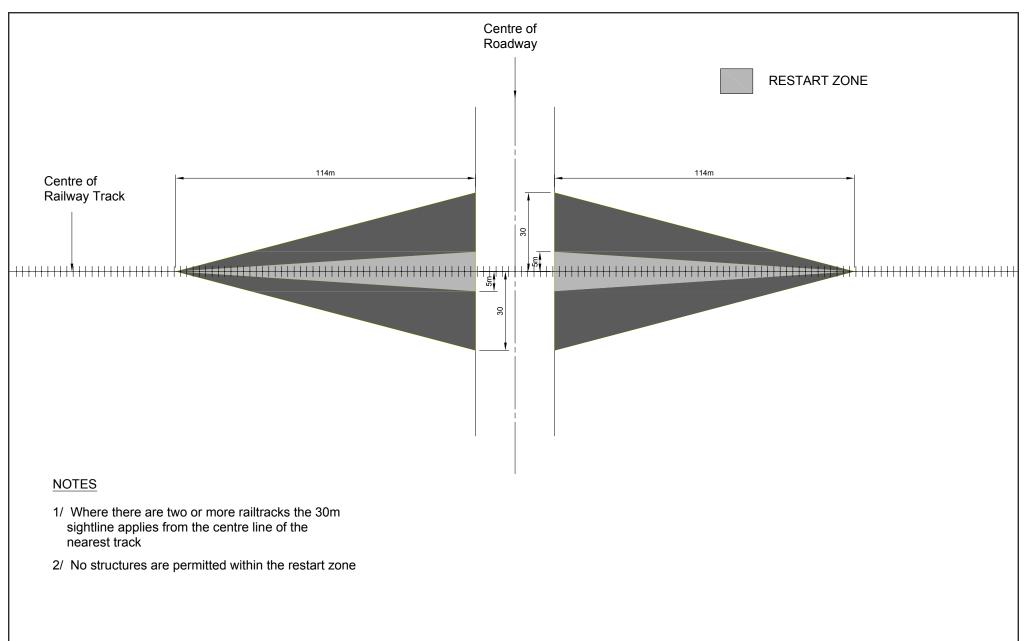

1STr1CTPLA

Diagram 19.1 Railway level crossing sightline distances at controlled crossing with 50km/h maximum railway line speed (refer to diagram 19.5 to identify this area)

Diagram 19.2 Railway level crossing sightline distances at controlled crossing with 70km/h maximum railway line speed