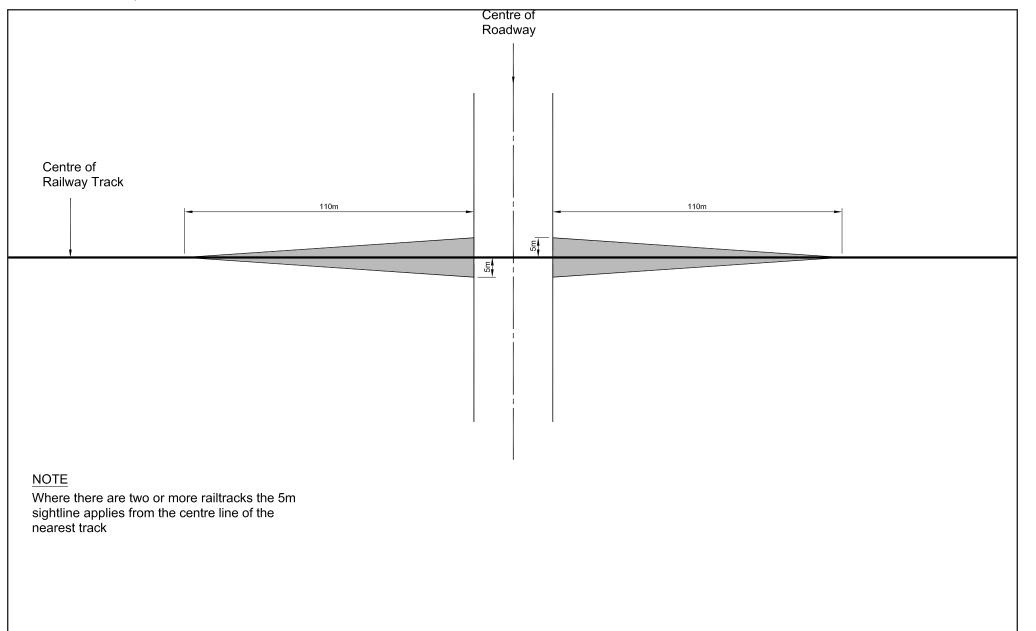

1STr1CTPLA

Diagram 19.1 Railway level crossing sightline distances at controlled crossing with 50km/h maximum railway line speed (refer to diagram 19.5 to identify this area)

Diagram 19.2 Railway level crossing sightline distances at controlled crossing with 70km/h maximum railway line speed