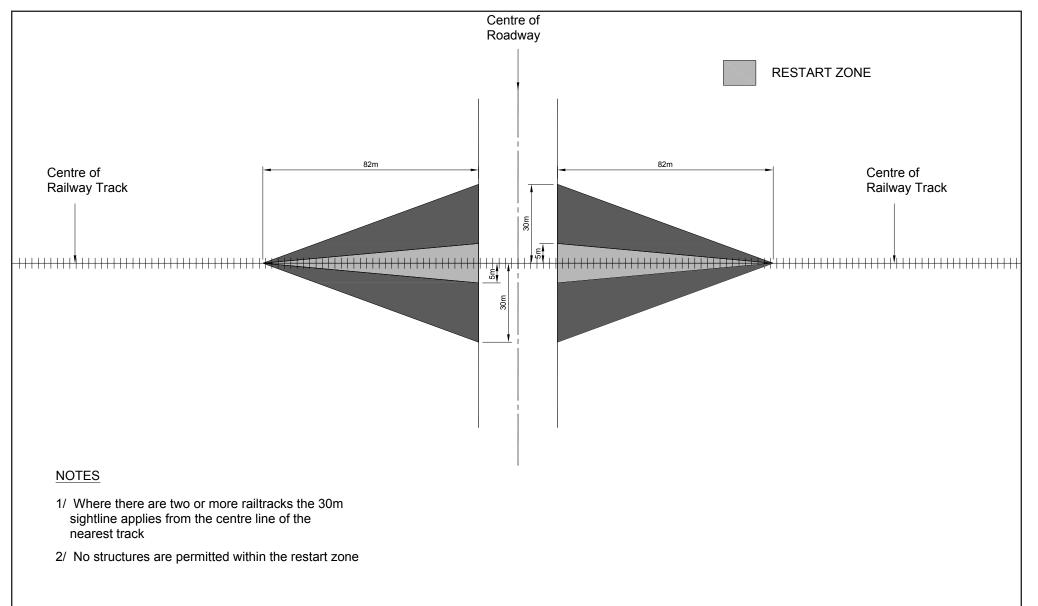

1STr1CTPLA

Diagram 19.1 Railway level crossing sightline distances at controlled crossing with 50km/h maximum railway line speed (refer to diagram 19.5 to identify this area)

Diagram 19.2 Railway level crossing sightline distances at controlled crossing with 70km/h maximum railway line speed