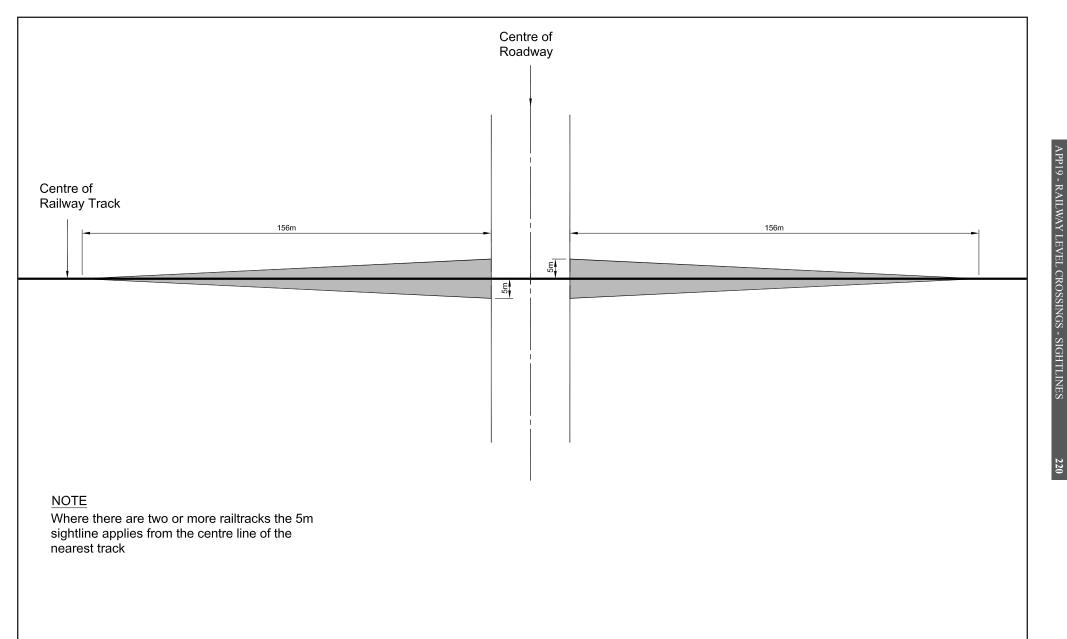

Diagram 19.4 Railway level crossing sightline distances at uncontrolled crossing with 70km/h maximum railway line speed

APP19 - RAILWAY LEVEL CROSSINGS - SIGHTLINES