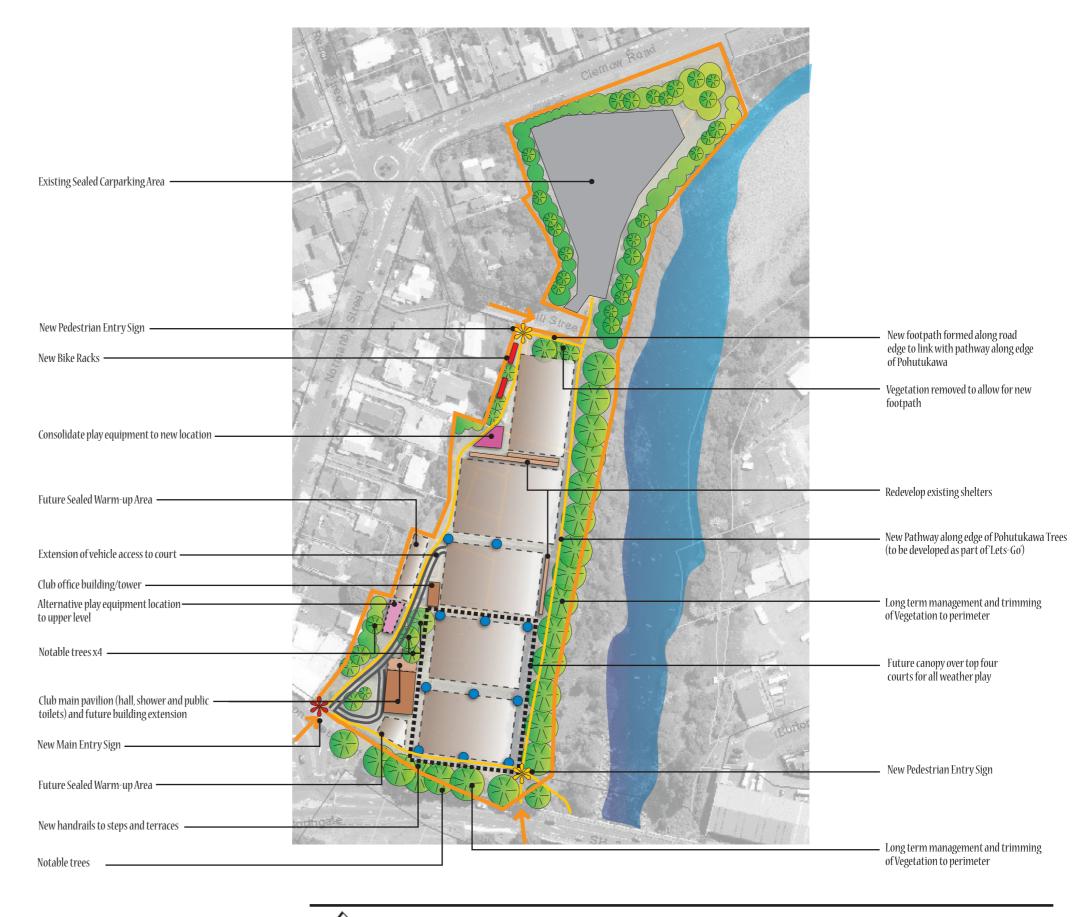

## **Visual Resource Key** Land Parcel **Entry Points** Mown Sports Field Area Hardcourt Area Lease Boundary Existing Trees/Vegetation Proposed Trees/Vegetation Main Entry Sign Pedestrian Entry Sign Existing Building Future Building Play Equipment Goal Storage Area Cricket Wicket Floodlights **Future Floodlights** Carpark Proposed Surfaced Pathway Existing Surfaced Pathway Proposed Unsurfaced Pathway Existing Unsurfaced Pathway Waahi Tapu/Archaeological Site Existing Monument/Memorial Landscape Context Map & Key Legal Parcel Surrounding Open Space/ Reserves/Sports Fields

## Waiwhakaiho Park Development Concept Raiomiti Street, New Plymouth