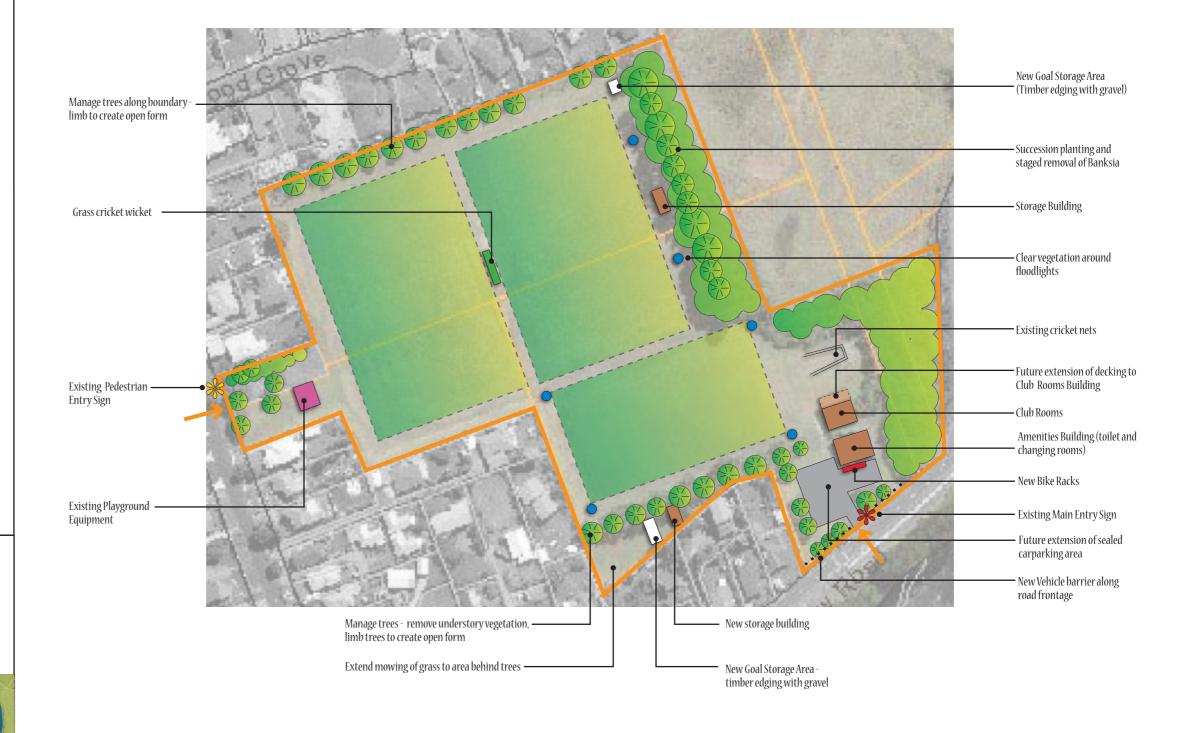

## **Visual Resource Key** Land Parcel **Entry Points** Mown Sports Field Area Hardcourt Area Lease Boundary Existing Trees/Vegetation Proposed Trees/Vegetation Main Entry Sign Pedestrian Entry Sign Existing Building Future Building Play Equipment Goal Storage Area Cricket Wicket Floodlights **Future Floodlights** Carpark Proposed Surfaced Pathway Existing Surfaced Pathway Proposed Unsurfaced Pathway Existing Unsurfaced Pathway Waahi Tapu/Archaeological Site Existing Monument/Memorial Landscape Context Map & Key Legal Parcel Surrounding Open Space/ Reserves/Sports Fields Fitzroy Golf







## Peringa Park Development Concept Clemow Street, New Plymouth