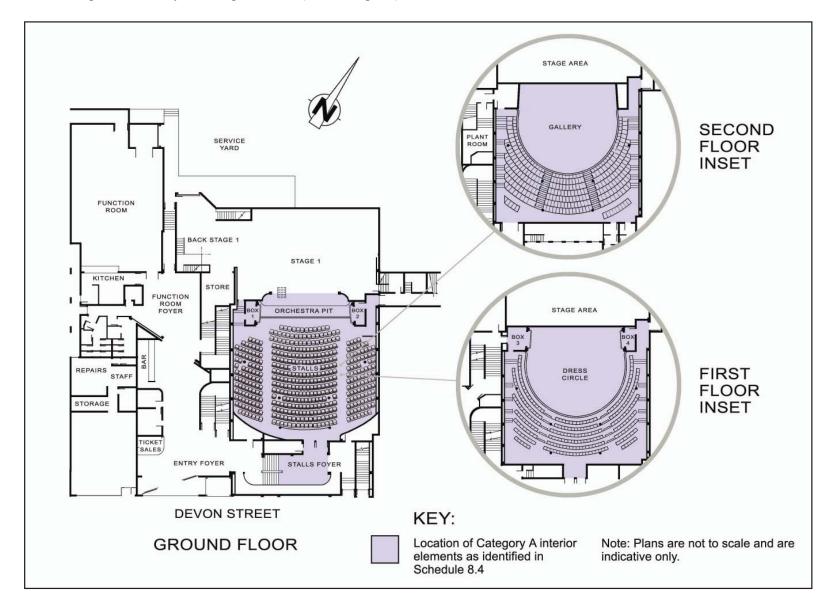

| DP No | Map No | Building/Site Name                                | Site Location                            | Interior Elements Protected                                                                                                                                                                                                                                                               | HNZPT | HNZPT Ref |
|-------|--------|---------------------------------------------------|------------------------------------------|-------------------------------------------------------------------------------------------------------------------------------------------------------------------------------------------------------------------------------------------------------------------------------------------|-------|-----------|
| 26    | E4     | Hurworth Cottage                                  | 906 Carrington Road New Plymouth         | All interior ceilings, walls, floors, stairs, doors and chimney                                                                                                                                                                                                                           | Ι     | 144       |
| 36    | C24    | New Plymouth Opera House (TSB<br>Showplace)*      | 92-100 Devon Street West New<br>Plymouth | Ground floor stalls and corridors to<br>boxes: ceiling, walls, floor<br>Ground floor stalls foyer: decorative<br>ceilings, timber stair balustrading<br>Ground and first floor boxes (4):<br>ceiling, walls, floor, doors<br>Dress circle, first floor: ceiling,<br>walls, windows, floor | Π     | 906       |
|       |        |                                                   |                                          | Gallery, second floor: ceiling, walls, floor                                                                                                                                                                                                                                              |       |           |
| 38    | D24    | Plas Mawr                                         | 26 Standish Street New Plymouth          | All interior ceilings, walls, floors,<br>stairs, windows (including window<br>joinery), doors, chimney, wall<br>joinery (including in-built furniture),<br>and heating ducts                                                                                                              | Ι     | 146       |
| 40    | C25    | Pridham Hall – New Plymouth<br>Boys' High School* | 103 Eliot Street New Plymouth            | South entry, ground and first floors:<br>ceiling, walls, stairs                                                                                                                                                                                                                           | Ι     | 147       |
|       |        |                                                   |                                          | Assembly hall, ground and first floors: ceiling, walls, floors                                                                                                                                                                                                                            |       |           |
|       |        |                                                   |                                          | Central entrance, ground floor:<br>ceiling, walls                                                                                                                                                                                                                                         |       |           |
|       |        |                                                   |                                          | East entry, ground and first floors:<br>ceiling, walls, stairs                                                                                                                                                                                                                            |       |           |
|       |        |                                                   |                                          | Gallery 1 and Gallery 2, first floor:<br>ceiling, walls, balustrading and<br>handrail                                                                                                                                                                                                     |       |           |

#### 8.5 Floor plans identifying location of category A heritage BUILDING interiors

Floor plans are shown to assist in determining the location within the BUILDINGS of the interior elements identified in Schedule 8.4. Floor plans are provided for those BUILDINGS that have rules applying to parts of the BUILDING only. The floor plans are indicative only, are not drawn to scale, and represent the layout of the BUILDINGS as at a certain point in time.