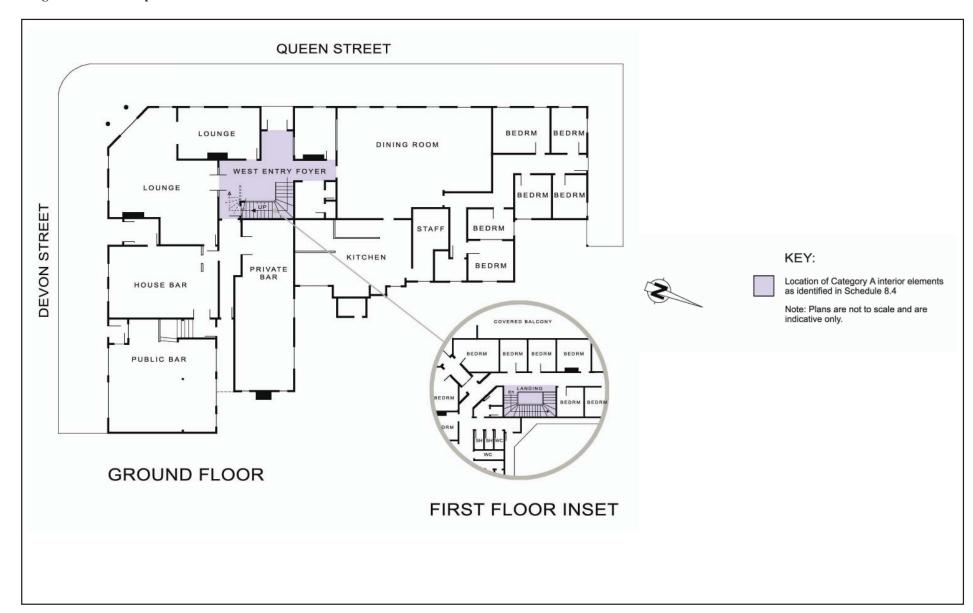

#### Schedule of category A heritage BUILDING interiors 8.4

| DP No | Map No | Building/Site Name            | Site Location                      | Interior Elements Protected                                                                                                                                                                            | <b>HNZPT</b> Category | HNZPT Ref |
|-------|--------|-------------------------------|------------------------------------|--------------------------------------------------------------------------------------------------------------------------------------------------------------------------------------------------------|-----------------------|-----------|
| 51    | C24    | St Mary's Church and grounds* | 37 Vivian Street New Plymouth      | All interior ceilings, walls, columns,<br>and doors associated with the<br>Church constructed between 1845<br>and 1916, except the pulpit, and the<br>floors and steps in the sanctuary and<br>chancel | Ι                     | 148       |
| 55    | F4     | The Camp House*               | Egmont Road Inglewood District     | Ceilings, walls (including original<br>cladding), windows, floors, and<br>doors of main (original) part of<br>building identified as Bunkrooms<br>1-4 and Living Room                                  | Ι                     | 7233      |
| 56a   | D25    | The Gables                    | Brooklands Park Drive New Plymouth | All interior ceilings, walls, floors,<br>stairs and doors. Interior rules apply<br>to item 56a only and do not apply to<br>The Gables Morgue 56b.                                                      | Ι                     | 29        |
| 60    | C24    | White Hart Hotel*             | 124 Devon Street West New Plymouth | West entry foyer: ceiling, walls, floor, stairs, doors, balustrading                                                                                                                                   | Ι                     | 149       |

#### 8.5 Floor plans identifying location of category A heritage BUILDING interiors

Floor plans are shown to assist in determining the location within the BUILDINGS of the interior elements identified in Schedule 8.4. Floor plans are provided for those BUILDINGS that have rules applying to parts of the BUILDING only. The floor plans are indicative only, are not drawn to scale, and represent the layout of the BUILDINGS as at a certain point in time.