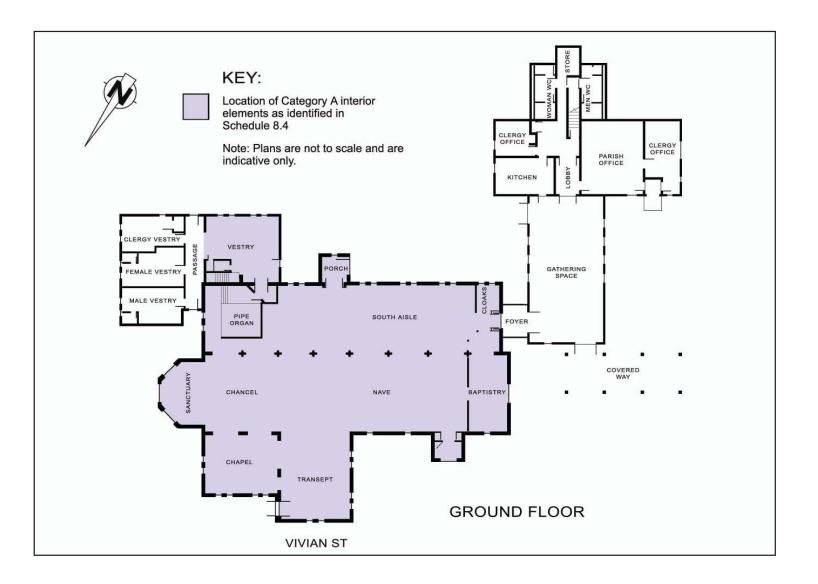

#### Schedule of category A heritage BUILDING interiors 8.4

| DP No | Map No | Building/Site Name            | Site Location                      | Interior Elements Protected                                                                                                                                                                            | <b>HNZPT</b> Category | HNZPT Ref |
|-------|--------|-------------------------------|------------------------------------|--------------------------------------------------------------------------------------------------------------------------------------------------------------------------------------------------------|-----------------------|-----------|
| 51    | C24    | St Mary's Church and grounds* | 37 Vivian Street New Plymouth      | All interior ceilings, walls, columns,<br>and doors associated with the<br>Church constructed between 1845<br>and 1916, except the pulpit, and the<br>floors and steps in the sanctuary and<br>chancel | Ι                     | 148       |
| 55    | F4     | The Camp House*               | Egmont Road Inglewood District     | Ceilings, walls (including original<br>cladding), windows, floors, and<br>doors of main (original) part of<br>building identified as Bunkrooms<br>1-4 and Living Room                                  | Ι                     | 7233      |
| 56a   | D25    | The Gables                    | Brooklands Park Drive New Plymouth | All interior ceilings, walls, floors,<br>stairs and doors. Interior rules apply<br>to item 56a only and do not apply to<br>The Gables Morgue 56b.                                                      | Ι                     | 29        |
| 60    | C24    | White Hart Hotel*             | 124 Devon Street West New Plymouth | West entry foyer: ceiling, walls, floor, stairs, doors, balustrading                                                                                                                                   | Ι                     | 149       |

#### 8.5 Floor plans identifying location of category A heritage BUILDING interiors

Floor plans are shown to assist in determining the location within the BUILDINGS of the interior elements identified in Schedule 8.4. Floor plans are provided for those BUILDINGS that have rules applying to parts of the BUILDING only. The floor plans are indicative only, are not drawn to scale, and represent the layout of the BUILDINGS as at a certain point in time.

### Diagram 8.8 Floor plan of St Mary's Church

NEW PLYMOUTH DISTRICT PLAN

APP8 - HERITAGE BUILDINGS AND ITEMS

135