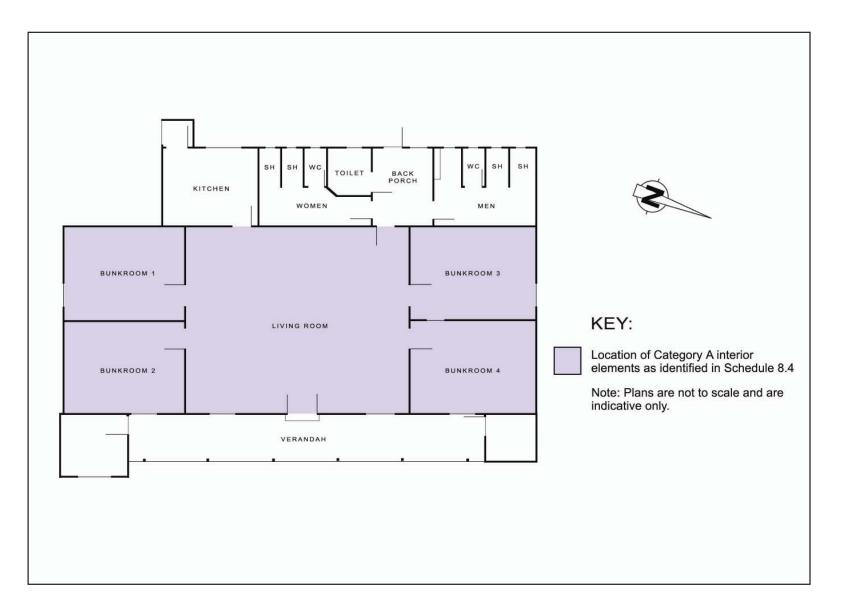

#### Schedule of category A heritage BUILDING interiors 8.4

| DP No | Map No | Building/Site Name            | Site Location                      | Interior Elements Protected                                                                                                                                                                            | <b>HNZPT</b> Category | HNZPT Ref |
|-------|--------|-------------------------------|------------------------------------|--------------------------------------------------------------------------------------------------------------------------------------------------------------------------------------------------------|-----------------------|-----------|
| 51    | C24    | St Mary's Church and grounds* | 37 Vivian Street New Plymouth      | All interior ceilings, walls, columns,<br>and doors associated with the<br>Church constructed between 1845<br>and 1916, except the pulpit, and the<br>floors and steps in the sanctuary and<br>chancel | Ι                     | 148       |
| 55    | F4     | The Camp House*               | Egmont Road Inglewood District     | Ceilings, walls (including original<br>cladding), windows, floors, and<br>doors of main (original) part of<br>building identified as Bunkrooms<br>1-4 and Living Room                                  | Ι                     | 7233      |
| 56a   | D25    | The Gables                    | Brooklands Park Drive New Plymouth | All interior ceilings, walls, floors,<br>stairs and doors. Interior rules apply<br>to item 56a only and do not apply to<br>The Gables Morgue 56b.                                                      | Ι                     | 29        |
| 60    | C24    | White Hart Hotel*             | 124 Devon Street West New Plymouth | West entry foyer: ceiling, walls, floor, stairs, doors, balustrading                                                                                                                                   | Ι                     | 149       |

#### 8.5 Floor plans identifying location of category A heritage BUILDING interiors

Floor plans are shown to assist in determining the location within the BUILDINGS of the interior elements identified in Schedule 8.4. Floor plans are provided for those BUILDINGS that have rules applying to parts of the BUILDING only. The floor plans are indicative only, are not drawn to scale, and represent the layout of the BUILDINGS as at a certain point in time.