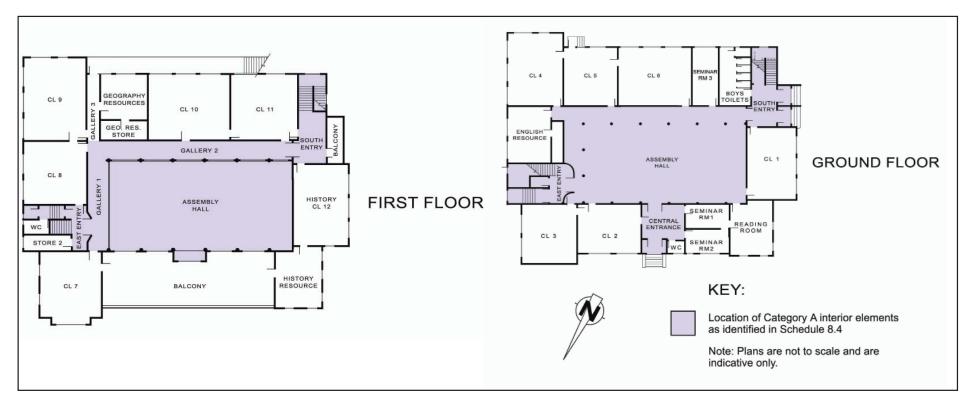

| DP No | Map No | Building/Site Name                                | Site Location                            | Interior Elements Protected                                                                                                                                                                                                                                                               | HNZPT | HNZPT Ref |
|-------|--------|---------------------------------------------------|------------------------------------------|-------------------------------------------------------------------------------------------------------------------------------------------------------------------------------------------------------------------------------------------------------------------------------------------|-------|-----------|
| 26    | E4     | Hurworth Cottage                                  | 906 Carrington Road New Plymouth         | All interior ceilings, walls, floors, stairs, doors and chimney                                                                                                                                                                                                                           | Ι     | 144       |
| 36    | C24    | New Plymouth Opera House (TSB<br>Showplace)*      | 92-100 Devon Street West New<br>Plymouth | Ground floor stalls and corridors to<br>boxes: ceiling, walls, floor<br>Ground floor stalls foyer: decorative<br>ceilings, timber stair balustrading<br>Ground and first floor boxes (4):<br>ceiling, walls, floor, doors<br>Dress circle, first floor: ceiling,<br>walls, windows, floor | Π     | 906       |
|       |        |                                                   |                                          | Gallery, second floor: ceiling, walls, floor                                                                                                                                                                                                                                              |       |           |
| 38    | D24    | Plas Mawr                                         | 26 Standish Street New Plymouth          | All interior ceilings, walls, floors,<br>stairs, windows (including window<br>joinery), doors, chimney, wall<br>joinery (including in-built furniture),<br>and heating ducts                                                                                                              | Ι     | 146       |
| 40    | C25    | Pridham Hall – New Plymouth<br>Boys' High School* | 103 Eliot Street New Plymouth            | South entry, ground and first floors:<br>ceiling, walls, stairs                                                                                                                                                                                                                           | Ι     | 147       |
|       |        |                                                   |                                          | Assembly hall, ground and first floors: ceiling, walls, floors                                                                                                                                                                                                                            |       |           |
|       |        |                                                   |                                          | Central entrance, ground floor:<br>ceiling, walls                                                                                                                                                                                                                                         |       |           |
|       |        |                                                   |                                          | East entry, ground and first floors:<br>ceiling, walls, stairs                                                                                                                                                                                                                            |       |           |
|       |        |                                                   |                                          | Gallery 1 and Gallery 2, first floor:<br>ceiling, walls, balustrading and<br>handrail                                                                                                                                                                                                     |       |           |

#### 8.5 Floor plans identifying location of category A heritage BUILDING interiors

Floor plans are shown to assist in determining the location within the BUILDINGS of the interior elements identified in Schedule 8.4. Floor plans are provided for those BUILDINGS that have rules applying to parts of the BUILDING only. The floor plans are indicative only, are not drawn to scale, and represent the layout of the BUILDINGS as at a certain point in time.

#### Diagram 8.7 Floor plan of Pridham Hall - New Plymouth Boys' High School