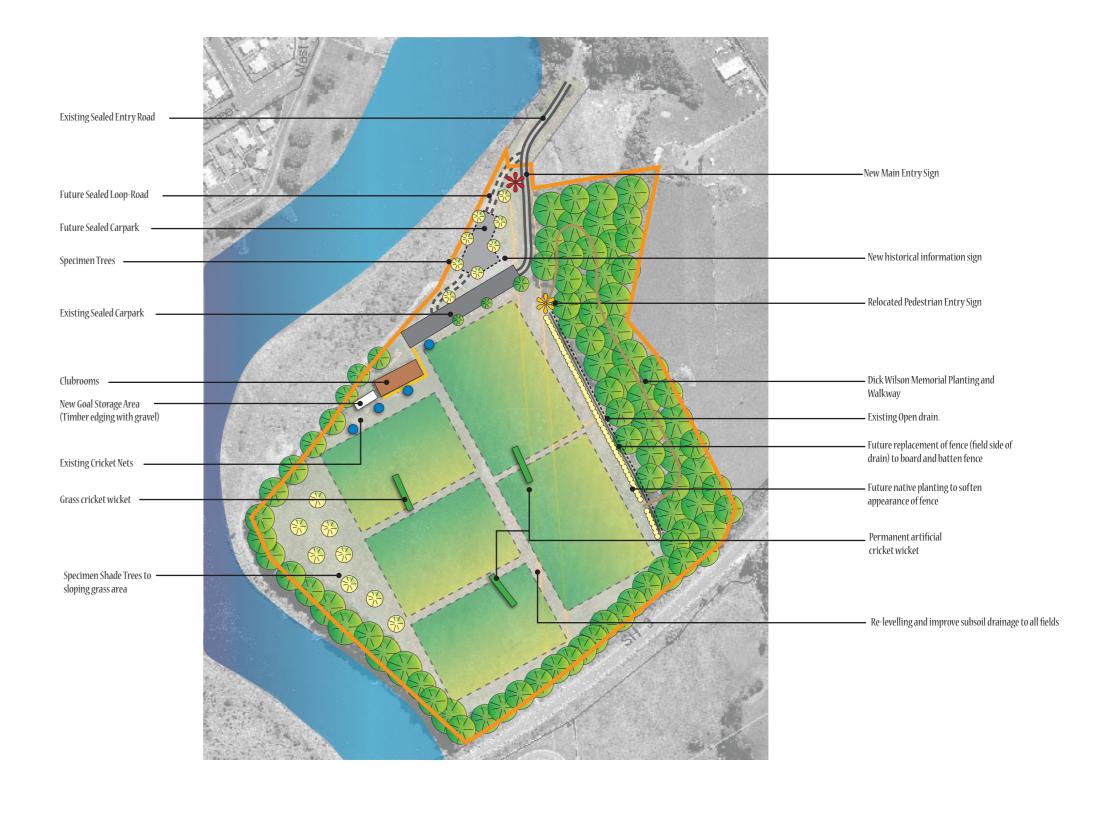

## **Visual Resource Key** Land Parcel **Entry Points** Mown Sports Field Area Hardcourt Area Lease Boundary Existing Trees/Vegetation Proposed Trees/Vegetation Main Entry Sign Pedestrian Entry Sign Existing Building Future Building Play Equipment Goal Storage Area Cricket Wicket Floodlights **Future Floodlights** Carpark Proposed Surfaced Pathway Existing Surfaced Pathway Proposed Unsurfaced Pathway Existing Unsurfaced Pathway Waahi Tapu/Archaeological Site Existing Monument/Memorial Landscape Context Map & Key Legal Parcel Surrounding Open Space/ Reserves/Sports Fields

## Manukorihi Park Development Concept Manukorihi Road, Waitara