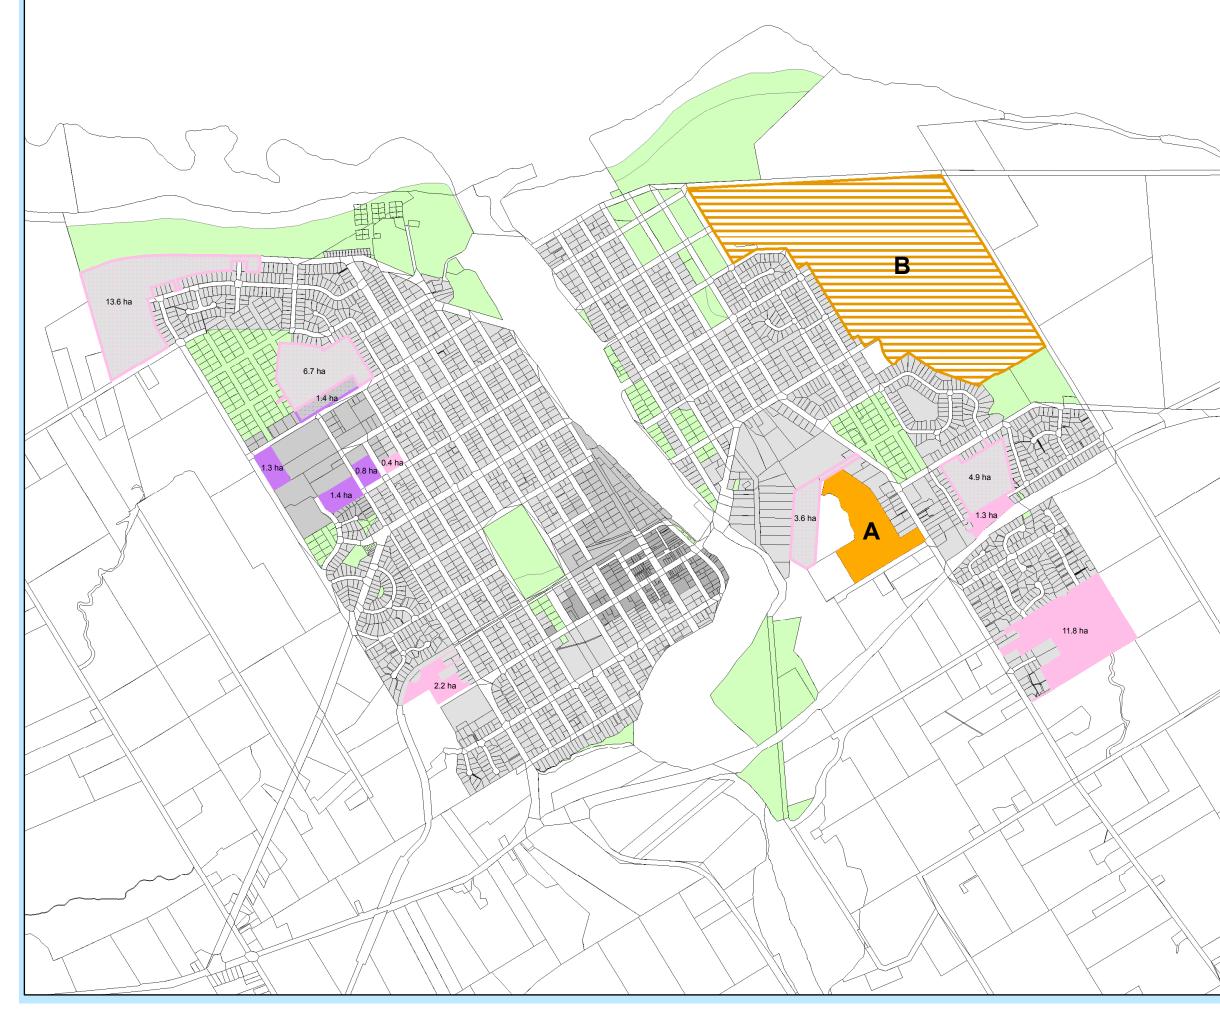

## New Plymouth Land Supply Review : Growth Areas

| Marc     | newplymouthnz.cc                                                                                              |
|----------|---------------------------------------------------------------------------------------------------------------|
| Exis     | ting environment areas                                                                                        |
|          | Residential                                                                                                   |
|          | Industrial                                                                                                    |
|          | Business                                                                                                      |
|          | Open space<br>Available Residential                                                                           |
| _        | (Gross site area at Sep 2005)<br>Available Industrial                                                         |
|          | (Gross site area at Sep 2005)                                                                                 |
|          | Residential Environment Area<br>(Gross site area in alternate use at Sep 2005)<br>Industrial Environment Area |
| L        | (Gross site area in alternate use at Sep 2005)                                                                |
| Gro      | wth recommendations                                                                                           |
|          | Residential                                                                                                   |
|          | Business / Light industrial                                                                                   |
|          | Future open space<br>Future business /                                                                        |
|          | Light industry<br>Future residential                                                                          |
|          | Potential Residential Areas                                                                                   |
| 5        |                                                                                                               |
|          |                                                                                                               |
|          |                                                                                                               |
|          |                                                                                                               |
|          |                                                                                                               |
|          |                                                                                                               |
|          |                                                                                                               |
|          |                                                                                                               |
|          |                                                                                                               |
| Growth A | Area Land Area (Ha)                                                                                           |
| A<br>B   | 7.68<br>62.23                                                                                                 |
| 0        | 0.5 1                                                                                                         |