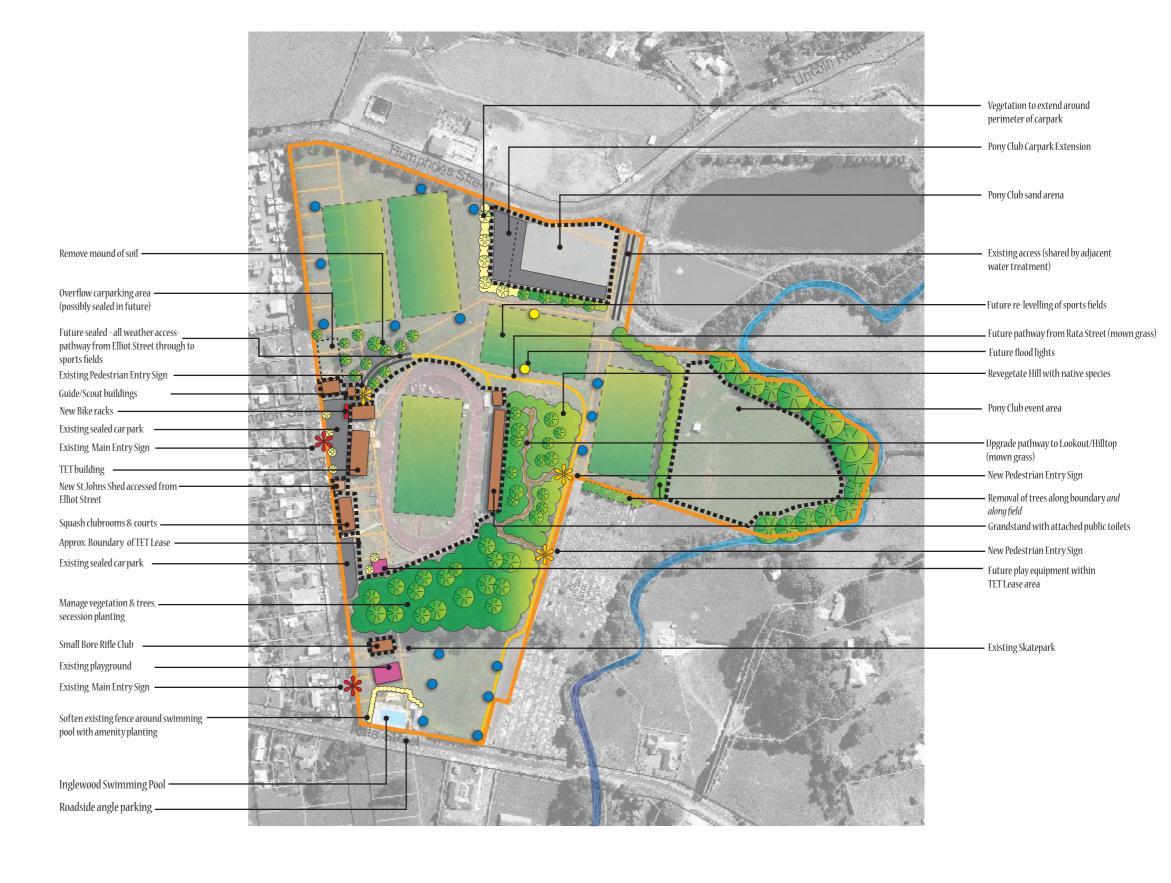

## **Visual Resource Key** Land Parcel **Entry Points** Mown Sports Field Area Hardcourt Area Lease Boundary Existing Trees/Vegetation Proposed Trees/Vegetation Main Entry Sign Pedestrian Entry Sign Existing Building Future Building Play Equipment Goal Storage Area Cricket Wicket Floodlights **Future Floodlights** Carpark Proposed Surfaced Pathway Existing Surfaced Pathway Proposed Unsurfaced Pathway Existing Unsurfaced Pathway Waahi Tapu/Archaeological Site Existing Monument/Memorial Landscape Context Map & Key Legal Parcel Surrounding Open Space/ Reserves/Sports Fields