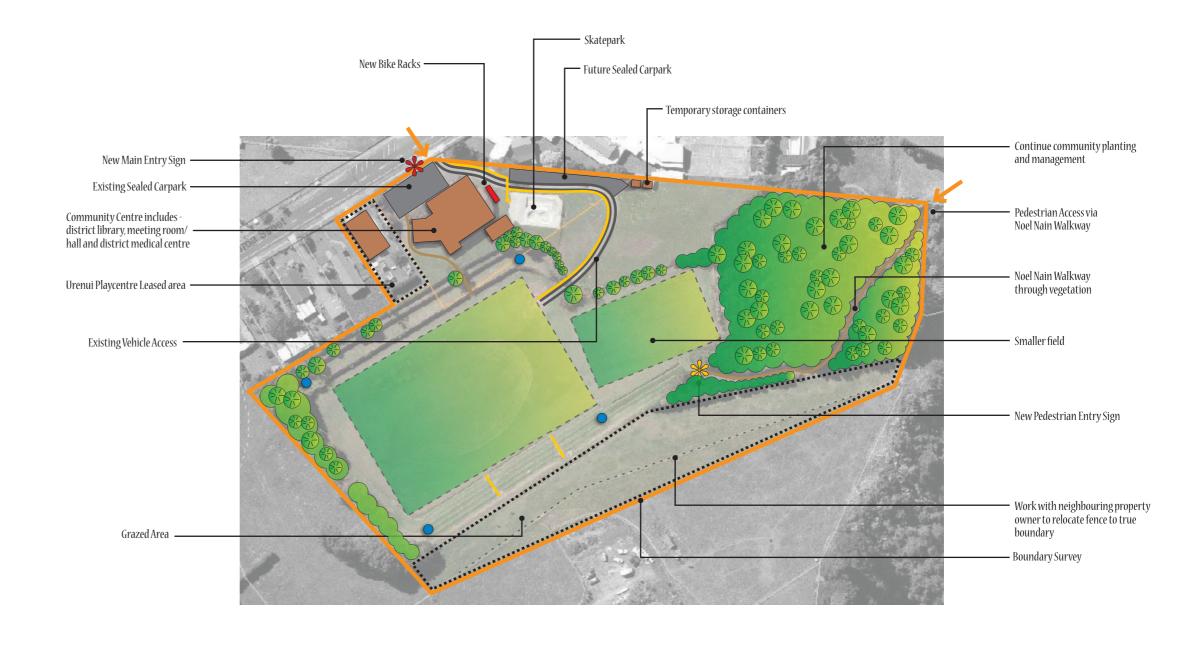

## **Visual Resource Key** Land Parcel **Entry Points** Mown Sports Field Area Hardcourt Area Lease Boundary Existing Trees/Vegetation Proposed Trees/Vegetation Main Entry Sign Pedestrian Entry Sign Existing Building Future Building Play Equipment Goal Storage Area Cricket Wicket Floodlights **Future Floodlights** Carpark Proposed Surfaced Pathway Existing Surfaced Pathway Proposed Unsurfaced Pathway Existing Unsurfaced Pathway Waahi Tapu/Archaeological Site Existing Monument/Memorial Landscape Context Map & Key Legal Parcel Surrounding Open Space/ Reserves/Sports Fields

Urenui Sportsfield and Community Centre Development Concept Takiroa Street, Urenui