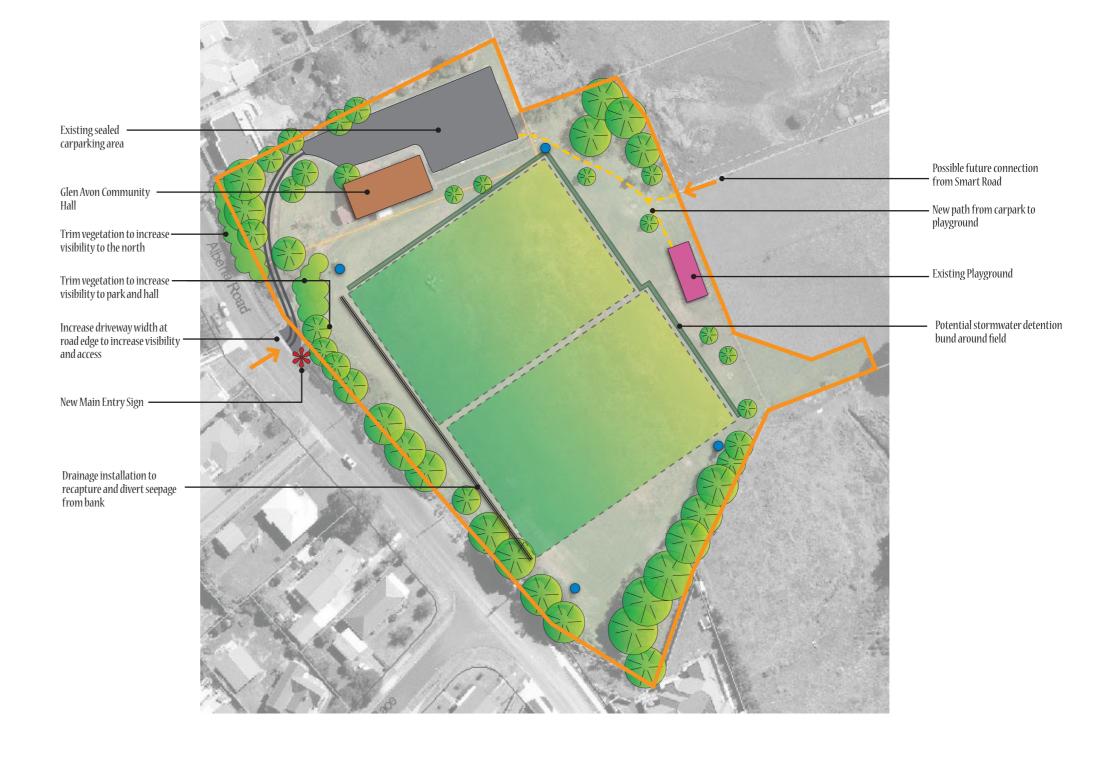

## **Visual Resource Key** Land Parcel **Entry Points** Mown Sports Field Area Hardcourt Area Lease Boundary Existing Trees/Vegetation Proposed Trees/Vegetation Main Entry Sign Pedestrian Entry Sign Existing Building Future Building Play Equipment Goal Storage Area Cricket Wicket Floodlights **Future Floodlights** Carpark Proposed Surfaced Pathway Existing Surfaced Pathway Proposed Unsurfaced Pathway Existing Unsurfaced Pathway Waahi Tapu/Archaeological Site Existing Monument/Memorial Landscape Context Map & Key Legal Parcel Surrounding Open Space/ Reserves/Sports Fields







## Glen Avon Park Development Concept Alberta Road, New Plymouth